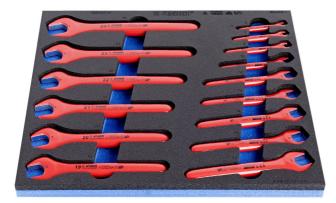

## 产品属性

- Tool tray dimension: 374 x 364 x 30 mm
- Compatible with drawers of Eurostyle, Eurovision, Euromotion, Europlus and Hercules (front drawers) line

Set includes:

15x insulated single open end wrench (article 110/2VDEDP) dim. 6, 7, 8, 10, 12, 13, 14, 15, 17, 19, 20, 21, 22, 23, 24

| 产品名称             | SKU    | 文章         | 尺寸                                                         | 数量 |
|------------------|--------|------------|------------------------------------------------------------|----|
| SOS工具托盘装绝缘开口扳手套装 | 621782 | 964VDE1    | 6 - 24                                                     | 15 |
| 绝缘单开口扳手          |        | 110/2VDEDP | 6, 7, 8, 10, 12, 13, 14, 15, 17,<br>19, 20, 21, 22, 23, 24 | 15 |
| 964VDE1的SOS工具托盘  |        | VL964VDE1  | 374x364x30                                                 | 1  |