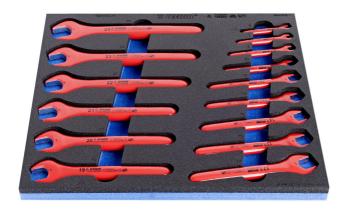

## Set of insulated open end wrenches in SOS tool tray

964VDE1

## **Product features**

- Tool tray dimension: 374 x 364 x 30 mm
- Compatible with drawers of Eurostyle, Eurovision, Euromotion, Europlus and Hercules (front drawers)
  line

## Set includes:

15x insulated single open end wrench (article 110/2VDEDP) dim. 6, 7, 8, 10, 12, 13, 14, 15, 17, 19, 20, 21, 22, 23, 24

| Product name                                        | SKU      | Article    | Dimensions                                                 | Quantity |
|-----------------------------------------------------|----------|------------|------------------------------------------------------------|----------|
| Set of insulated open end wrenches in SOS tool tray | 621782   | 964VDE1    | 6 - 24                                                     | 15       |
| Insulated single open end wrench                    | <b>D</b> | 110/2VDEDP | 6, 7, 8, 10, 12, 13, 14, 15, 17,<br>19, 20, 21, 22, 23, 24 | 15       |
| SOS tool tray for 964VDE1                           |          | VL964VDE1  | 374x364x30                                                 | 1        |