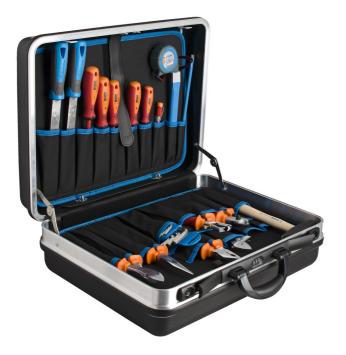

## Tool set VDE in tool case

## 971/2VDE

## Profiles

| Product name              | SKU          | Article  | Dimensions                                                                                                      | Quantity |
|---------------------------|--------------|----------|-----------------------------------------------------------------------------------------------------------------|----------|
| Tool set VDE in tool case | 608541       | 971/2VDE | -                                                                                                               | 53       |
| Open end wrench           | 5) <b></b> C | 110/1    | 6 x 7, 8 x 9, 10 x 11, 12 x 13,<br>14 x 15, 16 x 17, 18 x 19, 20<br>x 22, 21 x 23, 24 x 26, 25 x<br>28, 27 x 32 | 12       |

| Product name                                              | SKU      | Article    | Dimensions                                                                                    | Quantity |
|-----------------------------------------------------------|----------|------------|-----------------------------------------------------------------------------------------------|----------|
| Ball-end hex wrench                                       |          | 220/3S     | 1.5, 2, 2.5, 3, 4, 5, 6, 8, 10                                                                | 9        |
| Adjustable wrench                                         | 3        | 250/1      | 200                                                                                           | 1        |
| Combination pliers                                        |          | 406/1VDEBI | 160                                                                                           | 1        |
| Linemen`s pliers                                          |          | 420/1VDEBI | 180                                                                                           | 1        |
| Crimping pliers                                           |          | 425/4AB    | 1.5 - 6x240                                                                                   | 1        |
| Insulated waterpump box joint pliers                      |          | 447/1VDEBI | 240                                                                                           | 1        |
| Heavy duty diagonal cutting nippers                       | Ø        | 466/1VDEBI | 180                                                                                           | 1        |
| Wire stripping pliers                                     |          | 478/1VDEBI | 160                                                                                           | 1        |
| Long nose pliers with side cutter and pipe grip, straight |          | 508/1VDEBI | 170                                                                                           | 1        |
| Long nose pliers with side cutter and pipe grip, bent     |          | 512/1VDEBI | 170                                                                                           | 1        |
| Multifunctional electrician`s pliers                      |          | 514/1BI    | 160                                                                                           | 1        |
| Cable shears                                              |          | 580/1VDEBI | 230                                                                                           | 1        |
| Electrician's screwdriver with insulated blade, VDE TBI   |          | 603VDETBI  | 0.4 x 2.5x75, 0.5 x 3.0x100,<br>0.8 x 4.0x100, 1.0 x 5.5x125,<br>1.2 x 6.5x150, 1.2 x 8.0x175 | 6        |
| Crosstip (PH) screwdriver with insulated blade, VDE TBI   |          | 613VDETBI  | PH0x60, PH1x80, PH2x100                                                                       | 3        |
| Phase tester 220 - 250 V                                  |          | 630VDE     | 0.5 x 3.0x140, 0.6 x 3.5x180                                                                  | 2        |
| Pin punch                                                 |          | 641/6      | 5                                                                                             | 1        |
| Flat chisel                                               |          | 660/6      | 150                                                                                           | 1        |
| Electrician`s chisel                                      |          | 665/6A     | 250x12                                                                                        | 1        |
| Measuring tape                                            |          | 710P       | 3 m                                                                                           | 1        |
| Hacksaw                                                   |          | 750B       | 400                                                                                           | 1        |
| Flat file with handle, bastard                            |          | 760HB      | 200                                                                                           | 1        |
| Half-round file with handle, bastard                      |          | 761HB      | 200                                                                                           | 1        |
| Locksmiths` hammer                                        | <b>[</b> | 812        | 300                                                                                           | 1        |
| Club hammer                                               |          | 817        | 1000                                                                                          | 1        |
| Plastic hammer                                            | ]        | 820        | 40                                                                                            | 1        |
| Tool case                                                 |          | 969S       | 500x420x200                                                                                   | 1        |
|                                                           |          |            |                                                                                               |          |