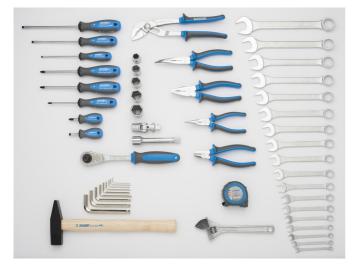

## Product features

• Designed for basic maintenance in different areas, from car repair workshops, agro services and maintenance in the industry. It is recommended also as a tool set for vehicles.

| Product name                   | SKU    | Article | Dimensions                                                               | Quantity |
|--------------------------------|--------|---------|--------------------------------------------------------------------------|----------|
| Tool set                       | 609329 | 1000S   | -                                                                        | 51       |
| Combination wrench, short type | j===0  | 125/1   | 6, 7, 8, 9, 10, 11, 12, 13, 14,<br>15, 16, 17, 18, 19, 20, 21, 22,<br>24 | 18       |

| Product name                                          | SKU   | Article    | Dimensions                                     | Quantity |
|-------------------------------------------------------|-------|------------|------------------------------------------------|----------|
| Ball-end hex wrench                                   |       | 220/3S     | 1.5, 2, 2.5, 3, 4, 5, 6, 8, 10                 | 9        |
| Adjustable wrench                                     | 2000  | 250/1      | 200                                            | 1        |
| Socket 1/2", 6 point                                  |       | 190/1 6p   | 13, 17, 19, 22, 24                             | 5        |
| Reversible ratchet 1/2"                               |       | 190.1/1ABI | 1/2"                                           | 1        |
| Extension bar 1/2"                                    | ţ     | 190.4/1    | 1/2"x125                                       | 1        |
| Universal joint 1/2"                                  |       | 190.6/2    | 1/2"                                           | 1        |
| Combination pliers                                    |       | 406/1BI    | 180                                            | 1        |
| Waterpump pliers                                      |       | 447/1HPP   | 240                                            | 1        |
| Diagonal cutting nippers                              |       | 461/1BI    | 160                                            | 1        |
| Long nose pliers with side cutter and pipe grip, bent |       | 512/1BI    | 200                                            | 1        |
| Multifunctional electrician's pliers                  |       | 514/1BI    | 160                                            | 1        |
| Flat screwdriver TBI                                  |       | 605TBI     | 0.8 x 4.0x100, 1.0 x 5.5x125,<br>1.2 x 6.5x150 | 3        |
| Crosstip (PH) screwdriver TBI                         |       | 615TBI     | PH 1x80, PH 2x100                              | 2        |
| Double-crosstip (PZ) screwdriver TBI                  |       | 625TBI     | PZ 2x100                                       | 1        |
| Stubby crosstip (PH) screwdriver TBI                  | ها که | 626TBI     | PH 2x25                                        | 1        |
| Stubby flat screwdriver TBI                           |       | 627TBI     | 1.2 x 6.5x25                                   | 1        |
| Measuring tape                                        |       | 710P       | 2 m                                            | 1        |
| Locksmiths` hammer                                    |       | 812        | 500                                            | 1        |