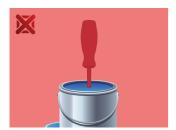

screwdriver can be quickly made.
- Keep the screwdriver handle clean; a greasy handle is apt to cause accidents.
- A screwdriver should never be used as pry bar. If it is overstressed in this manner, the blade might break and send a particle of steel into the operator's arm or even towards his eyes.



- Don't use pliers on the handle of a screwdriver to get extra turning power. A wrench should only be used on the square shank or bolster of a screwdriver that is especially designed for that purpose.
- Don't expose a screwdriver blade to excessive heat as it may reduce the hardness of the blade.
- Don't use a screwdriver with a split or broken handle.
- Don't use a regular screwdriver to check a storage battery or to determine if an electrical circuit is live.

### Bezpieczeństwo (Obrazy)