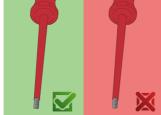

rewdriver can be quickly made.
- Keep the screwdriver handle clean; a greasy handle is apt to cause accidents.
- A screwdriver should never be used as pry bar. If it is overstressed in this manner, the blade might break and send a particle of steel into the operator's arm or even towards his eyes.



- Don't use pliers on the handle of a screwdriver to get extra turning power. A wrench should only be used on the square shank or bolster of a screwdriver that is especially designed for that purpose.
- Don't expose a screwdriver blade to excessive heat as it may reduce the hardness of the blade.
- Don't use a screwdriver with a split or broken handle.
- Don't use a regular screwdriver to check a storage battery or to determine if an electrical circuit is live.

### Bezpieczeństwo (Obrazy)