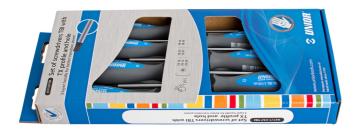

# Zestaw wkrętaków TBI z profilem TX z otworem

621/1CS7TBI

#### Zestaw zawiera:

• 7x wkrętak TBI z profilem TX i otworem (art. 621/1TBI) wym. TR 10, TR 15, TR 20, TR 25, TR 27, TR 30, TR 40

| Nazwa produktu                               | SKU    | Artykuł     | Wymiary                                            | llość |
|----------------------------------------------|--------|-------------|----------------------------------------------------|-------|
| Zestaw wkrętaków TBI z profilem TX z otworem | 612308 | 621/1CS7TBI | TR 10 - TR 40                                      | 7     |
| Wkrętak TBI o profilu TX z otworem           |        | 621/1TBI    | TR 10, TR 15, TR 20, TR 25,<br>TR 27, TR 30, TR 40 | 7     |