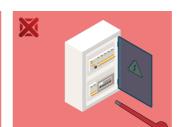

wdriver can be quickly made.
- Keep the screwdriver handle clean; a greasy handle is apt to cause accidents.
- A screwdriver should never be used as pry bar. If it is overstressed in this manner, the blade might break and send a particle of steel into the operator's arm or even towards his eyes.



- Don't use pliers on the handle of a screwdriver to get extra turning power. A wrench should only be used on the square shank or bolster of a screwdriver that is especially designed for that purpose.
- Don't expose a screwdriver blade to excessive heat as it may reduce the hardness of the blade.
- Don't use a screwdriver with a split or broken handle.
- Don't use a regular screwdriver to check a storage battery or to determine if an electrical circuit is live.

### Bezpieczeństwo (Obrazy)