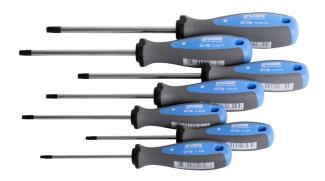

#### Гарнитурата вклучува:

• 7 х одвртувач ТВI со ТХ профил (article 621ТВI) dim. TX 10, TX 15, TX 20, TX 25, TX 27, TX 30, TX 40

| Product name                          | SKU    | Article   | Dimensions                                         | Quantity |
|---------------------------------------|--------|-----------|----------------------------------------------------|----------|
| Гарнитура одвртувачи ТВI со ТХ профил | 612300 | 621CS7TBI | TX 10 - TX 40                                      | 7        |
| Одвртка со ТХ профил ТВI изведба      |        | 621TBI    | TX 10, TX 15, TX 20, TX 25,<br>TX 27, TX 30, TX 40 | 7        |