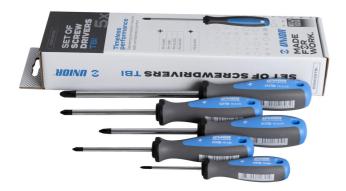

# TBI tornavida takımı

#### Set includes:

- 4x crosstip (PH) screwdriver TBI (article 615TBI) dim. PH 0x60, PH 1x80, PH 2x100, PH 3x150
- 1x TBI double-crosstip (PZ) screwdriver (article 625TBI) dim.PZ 2x100

| Product name                    | SKU    | Article   | Dimensions                           | Quantity |
|---------------------------------|--------|-----------|--------------------------------------|----------|
| TBI tornavida takımı            | 612326 | 608CS5TBI | -                                    | 5        |
| Yıldız (PH) tornavida TBI       |        | 615TBI    | PH 0x60, PH 1x80, PH 2x100, PH 3x150 | 4        |
| İkili yıldız (PZ) tornavida TBI |        | 625TBI    | PZ 2x100                             | 1        |