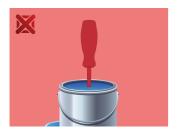

## Safety tips

- Use a screw holding screwdriver to get screws started in awkward, hard-to-reach areas.
- Use a stubby screwdriver in close quarters where a conventional screwdriver cannot be used.
- A rounded tip should be redressed with a file; make sure edges are straight.
- Screwdrivers used in the shop are best stored in a rack. This way, the proper selection of the right screwdriver can be quickly made.
- Keep the screwdriver handle clean; a greasy handle is apt to cause accidents.
- A screwdriver should never be used as pry bar. If it is overstressed in this manner, the blade might break and send a particle of steel into the operator's arm or even towards his eyes.

- Don't use pliers on the handle of a screwdriver to get extra turning power. A wrench should only be used on the square shank or bolster of a screwdriver that is especially designed for that purpose.
- Don't expose a screwdriver blade to excessive heat as it may reduce the hardness of the blade.
- Don't use a screwdriver with a split or broken handle.
- Don't use a regular screwdriver to check a storage battery or to determine if an electrical circuit is live.

## Safety (pictures)