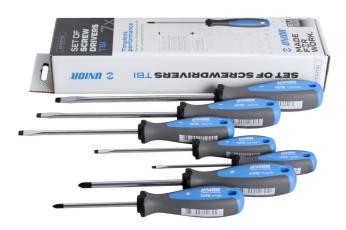

# Set kaçavidash TBI,në kuti kartoni

607CS7TBI

#### Seti përfshin:

- 5 copë. i kaçavidave të sheshta me dorezë TBI (art. 605TBI), dim. 0,5x3,0x80, 0,8x4,0x100, 1,0x5,5x125, 1,2x6,5x150, 1,2x8,0x175
- Kaçavidë 2x TBI me majë plus (PH) (artikulli 615TBI) dim. PH 1x80, PH 2x100

| Product name                       | SKU    | Article   | Dimensions | Quantity |
|------------------------------------|--------|-----------|------------|----------|
| Set kaçavidash TBI,në kuti kartoni | 611986 | 607CS7TBI | -          | 7        |

| Product name            | SKU | Article | Dimensions                                                                     | Quantity |
|-------------------------|-----|---------|--------------------------------------------------------------------------------|----------|
| Kaçavidë e rrafshtë TBI |     | 605TBI  | 0.5 x 3.0x80, 0.8 x 4.0x100,<br>1.0 x 5.5x125, 1.2 x 6.5x150,<br>1.2 x 8.0x175 | 5        |
| Kaçavidë kryq (PH) TBI  |     | 615TBI  | PH 1x80, PH 2x100                                                              | 2        |