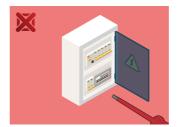

- Don't use pliers on the handle of a screwdriver to get extra turning power. A wrench should only be used on the square shank or bolster of a screwdriver that is especially designed for that purpose.
- Don't expose a screwdriver blade to excessive heat as it may reduce the hardness of the blade.
- Don't use a screwdriver with a split or broken handle.
- Don't use a regular screwdriver to check a storage battery or to determine if an electrical circuit is live.

## Safety (pictures)