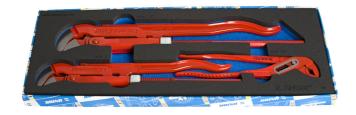

## Set of pipe wrenches and waterpump box joint pliers in carton box

400

## Set includes:

- 2x pipe wrench 45°, Swedish pattern, S form (article 482/6) dim. 1", 1.1/2"
- 1x waterpump box joint pliers (article 447/6) dim. 240

| Product name                                                      | SKU    | Article | Dimensions | Quantity |
|-------------------------------------------------------------------|--------|---------|------------|----------|
| Set of pipe wrenches and waterpump box joint pliers in carton box | 612599 | 400     | -          | 3        |
| Pipe wrench 45°, Swedish pattern, S - form                        |        | 482/6   | 1", 1.1/2" | 2        |
| Waterpump box joint pliers                                        |        | 447/6   | 240        | 1        |