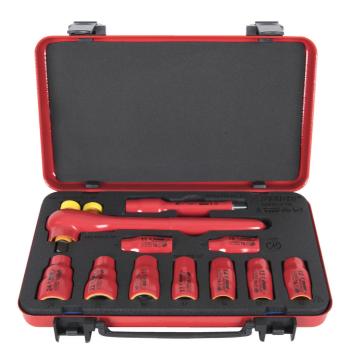

## Insulated socket set 1/2" in metal box

190VDE6P11A

## 제품 특징

• Dimension of box: 321 x 198 x 54

## 세트 구성품:

- 9x insulated socket 1/2", 6 point (article 190/2VDEDP) dim. 10, 11, 12, 13, 14, 17, 19, 22, 24
- 1x insulated reversible ratchet 1/2"
- insulated accessories 1/2"; 1x extension bar (125mm)