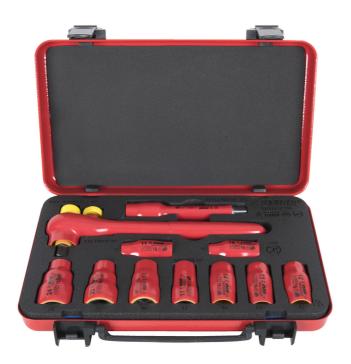

## Insulated socket set 1/2" in metal box

190VDE6P11A

## **Product features**

Dimension of box: 321 x 198 x 54

## Set includes:

- 9x insulated socket 1/2", 6 point (article 190/2VDEDP) dim. 10, 11, 12, 13, 14, 17, 19, 22, 24
- 1x insulated reversible ratchet 1/2"
- insulated accessories 1/2"; 1x extension bar (125mm)