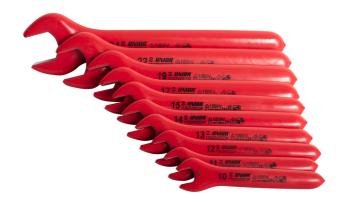

# Set of insulated open end wrenches in carton box

#### Set includes:

10x insulated single open end wrench (article 110/2VDEDP) dim. 10, 11, 12, 13, 14, 15, 17, 19, 22, 24

| Product name                                     | SKU    | Article      | Dimensions                                | Quantity |
|--------------------------------------------------|--------|--------------|-------------------------------------------|----------|
| Set of insulated open end wrenches in carton box | 612676 | 110/2VDEDPCB | 10 - 24                                   | 10       |
| Insulated single open end wrench                 | 5      | 110/2VDEDP   | 10, 11, 12, 13, 14, 15, 17, 19,<br>22, 24 | 10       |