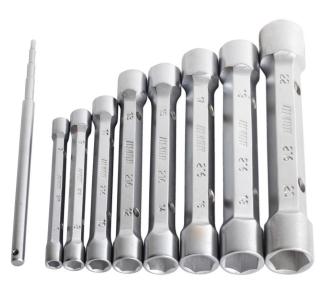

## Set of forged tubular box wrenches in carton box

216/1CB

## Profiles

**Product features** 

Set includes:

- 8x forged tubular box wrench (article 216/1) dim. 6x7, 8x9, 10x11, 12x13, 14x15, 16x17, 18x19, 20x22
- Rod (article 216.1) 1x dim. 165 (for tubular box wrench 6-19mm)

| Product name                                     | SKU    | Article | Dimensions                                                               | Quantity |
|--------------------------------------------------|--------|---------|--------------------------------------------------------------------------|----------|
| Set of forged tubular box wrenches in carton box | 615252 | 216/1CB | 6 - 22                                                                   | 9        |
| Forged tubular box wrench                        |        | 216/1   | 6 x 7, 8 x 9, 10 x 11, 12 x 13,<br>14 x 15, 16 x 17, 18 x 19, 20<br>x 22 | 8        |
| Rod for 216/1                                    |        | 216.1   | 6 - 19                                                                   | 1        |