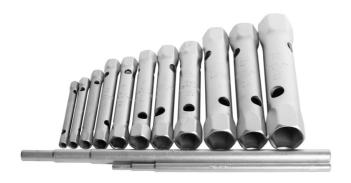

## Set of tubular box wrenches in carton box

215/2CB

## Set includes:

- 11x tubular box wrench (article 215/2) dim. 6x7, 8x9, 10x11, 12x13, 14x15, 16x17, 18x19, 20x22, 24x26, 24x27, 30x32
- Rod (article 215.1/2) 1x dim. 230 (for tubular box wrench 6-17mm) and 1x dim. 330 (for tubular box wrench 18-32mm)