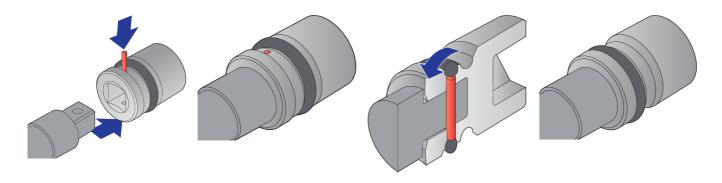

| Article  | 직경                                    | 수량 |
|-------------------------------------------|--------------|----------|---------------------------------------|----|
| Set of impact sockets 1/2" in plastic box | 612507       | 231/4PB2 | 15 - 30                               | 10 |
| Impact socket 1/2", long type, 6 point    |              | 231/4L6p | 15, 17, 18, 19, 21, 22, 24, 27,<br>30 | 9  |
| Impact extension bar 1/2"                 |              | 231.4/4  | 1/2"x75                               | 1  |
| Impact accessories 1/2"                   | $\bigcirc$ I | 231.8/4  | 10 - 14, 15 - 32                      | 2  |

<sup>\*</sup> Images of products are symbolic. All dimensions are in mm, and weight in grams. All listed dimensions may vary in tolerance.

# 안전 (사진)