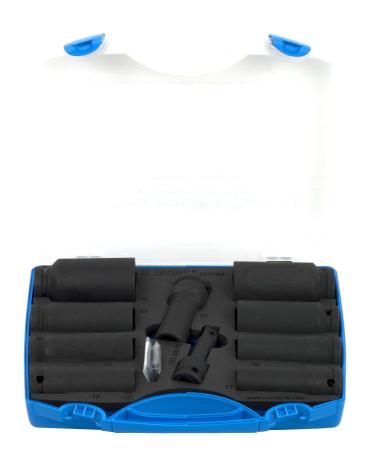

# Set of impact sockets 1/2" in plastic box

231/4PB2

## 제품 특징

박스 크기: 244 x 207 x 59

### 세트 구성품:

- 9x impact socket 1/2", long type, 6 point (article 231/4L6P) dim. 15, 17, 18, 19, 21, 22, 24, 27, 30
- impact socket accessories 1/2"; 1x extension bar (75 mm), 2x ring with pin

| 제품명                                       | SKU          | Article  | 직경                                    | 수량 |
|-------------------------------------------|--------------|----------|---------------------------------------|----|
| Set of impact sockets 1/2" in plastic box | 612507       | 231/4PB2 | 15 - 30                               | 10 |
| Impact socket 1/2", long type, 6 point    |              | 231/4L6p | 15, 17, 18, 19, 21, 22, 24, 27,<br>30 | 9  |
| Impact extension bar 1/2"                 |              | 231.4/4  | 1/2"x75                               | 1  |
| Impact accessories 1/2"                   | $\bigcirc$ I | 231.8/4  | 10 - 14, 15 - 32                      | 2  |