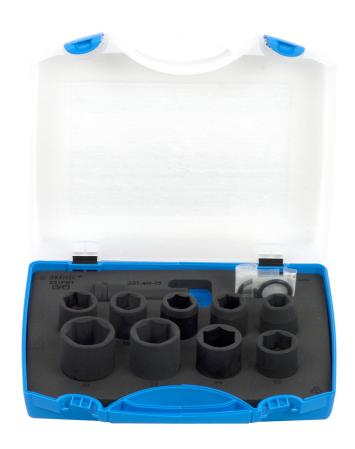

# Set of impact sockets 1/2" in plastic box

231/4PB1

### 세트 구성품:

- 9x impact socket 1/2", 6 point (article 231/4 6P) dim. 15, 17, 18, 19, 21, 22, 24, 27, 30
- impact socket accessories 1/2"; 1x extension bar (75 mm), 2x ring with pin

| 제품명                                       | SKU          | Article  | 직경                                    | 수량 |
|-------------------------------------------|--------------|----------|---------------------------------------|----|
| Set of impact sockets 1/2" in plastic box | 612506       | 231/4PB1 | 15 - 30                               | 10 |
| Impact socket 1/2", 6 point               |              | 231/4 6p | 15, 17, 18, 19, 21, 22, 24, 27,<br>30 | 9  |
| Impact extension bar 1/2"                 |              | 231.4/4  | 1/2"x75                               | 1  |
| Impact accessories 1/2"                   | $\bigcirc$ I | 231.8/4  | 10 - 14, 15 - 32                      | 2  |