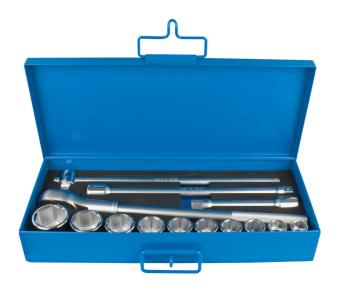

# Socket set 3/4" in metal box

197MB2

#### **Product features**

Dimension of box: 505 x 215 x 78

#### Set includes:

- 10x socket 3/4", 6 point (article 197/1 6P) dim. 22, 24, 27, 30, 32, 36, 38, 41, 46, 50
- 1x reversible ratchet 3/4"
- accessories 3/4"; 1x sliding T handle, 2x extension bar (200, 400mm)

SKU Product name Article **Dimensions** Quantity

| Product name                 | SKU           | Article  | Dimensions                                | Quantity |
|------------------------------|---------------|----------|-------------------------------------------|----------|
| Socket set 3/4" in metal box | 600954        | 197MB2   | 22 - 50                                   | 14       |
| Socket 3/4", 6 point         |               | 197/1 6p | 22, 24, 27, 30, 32, 36, 38, 41,<br>46, 50 | 10       |
| Reversible ratchet 3/4"      | @ <del></del> | 197.1/1  | 3/4"x500                                  | 1        |
| Sliding T-handle 3/4"        | Ţ <del></del> | 197.3/1  | 3/4"                                      | 1        |
| Extension bar 3/4"           |               | 197.4/1  | 3/4"x400, 3/4"x200                        | 2        |