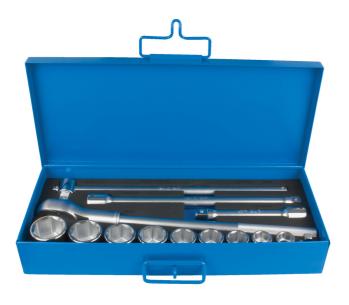

# Socket set 3/4" in metal box

#### Set includes:

- 9x socket 3/4", 6 point (article 197/1 6P) dim. 22, 24, 27, 30, 32, 36, 38, 41, 46
- 1x reversible ratchet 3/4"
- accessories 3/4"; 1x sliding T handle, 2x extension bar (200, 400mm), 1x adaptor (3/4"-1/2")

| Product name                 | SKU       | Article  | Dimensions                            | Quantity |
|------------------------------|-----------|----------|---------------------------------------|----------|
| Socket set 3/4" in metal box | 602742    | 197MB1   | 22 - 46                               | 14       |
| Socket 3/4", 6 point         |           | 197/1 6p | 22, 24, 27, 30, 32, 36, 38, 41,<br>46 | 9        |
| Reversible ratchet 3/4"      | @ <u></u> | 197.1/1  | 3/4"x500                              | 1        |
| Sliding T-handle 3/4"        | d]        | 197.3/1  | 3/4"                                  | 1        |
| Extension bar 3/4"           |           | 197.4/1  | 3/4"x400, 3/4"x200                    | 2        |
| Adaptor 3/4"                 |           | 197.7/1  | 3/4" - 1/2"                           | 1        |