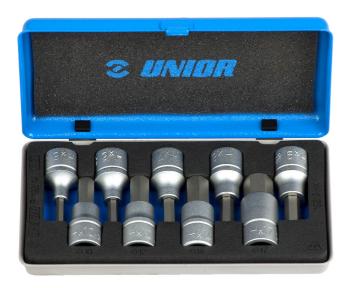

## Hexagonal screwdriver socket set 1/2" in metal box

192/14

## Set includes:

9x hex socket 1/2" (article 192/2HX) dim. 5, 6, 7, 8, 9, 10, 12, 14, 17

Product name SKU Article **Dimensions** Quantity

| Product name                                       | SKU    | Article | Dimensions                    | Quantity |
|----------------------------------------------------|--------|---------|-------------------------------|----------|
| Hexagonal screwdriver socket set 1/2" in metal box | 607064 | 192/14  | 5 - 17                        | 9        |
| Hex socket 1/2"                                    |        | 192/2HX | 5, 6, 7, 8, 9, 10, 12, 14, 17 | 9        |