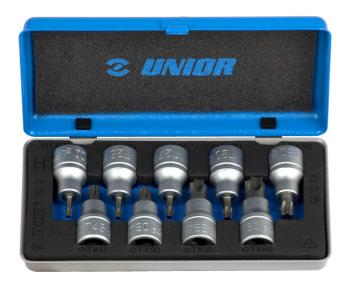

# Set of screwdriver sockets with TX profile 1/2" in metal box

192/12

#### Set includes:

9x screwdriver socket 1/2", with TX profile (article 192/2TX) dim. TX20, TX25, TX27, TX30, TX40, TX45, TX50, TX55, TX60

Product name SKU Article **Dimensions** Quantity

| Product name                                                 | SKU    | Article | Dimensions                                                          | Quantity |
|--------------------------------------------------------------|--------|---------|---------------------------------------------------------------------|----------|
| Set of screwdriver sockets with TX profile 1/2" in metal box | 603657 | 192/12  | TX 20 - TX 60                                                       | 9        |
| Screwdriver socket 1/2" with TX profile                      |        | 192/2TX | TX 20, TX 25, TX 27, TX 30,<br>TX 40, TX 45, TX 50, TX 55,<br>TX 60 | 9        |