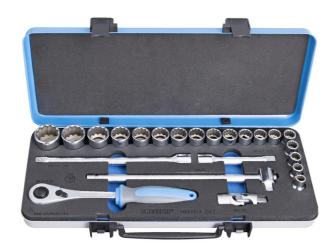

## Socket set 1/2" in metal box

190BI12P23

## 세트 구성품:

- 18x socket 1/2", 12 point (article 190/1 12P) dim. 10, 11, 12, 13, 14, 15, 16, 17, 18, 19, 20, 21, 22, 23, 24, 27, 30, 32
- 1x Reversible ratchet 1/2"
- accessories 1/2"; 1x sliding T handle, 2x extension bar (125, 250mm), 1x universal joint

제품명 SKU **Article** 직경 수량

| 제품명                          | SKU      | Article    | 직경                                                                           | 수량 |
|------------------------------|----------|------------|------------------------------------------------------------------------------|----|
| Socket set 1/2" in metal box | 615327   | 190BI12P23 | 10 - 32                                                                      | 23 |
| Socket 1/2", 12 point        |          | 190/1 12p  | 10, 11, 12, 13, 14, 15, 16, 17,<br>18, 19, 20, 21, 22, 23, 24, 27,<br>30, 32 | 18 |
| 리버시블 라쳇 1/2"                 |          | 190.1/1ABI | 1/2"                                                                         | 1  |
| 슬라이딩 T 핸들 1/2"               | <b>-</b> | 190.3/1    | 1/2"                                                                         | 1  |
| Extension bar 1/2"           |          | 190.4/1    | 1/2"x250, 1/2"x125                                                           | 2  |
| Universal joint 1/2"         |          | 190.6/2    | 1/2"                                                                         | 1  |