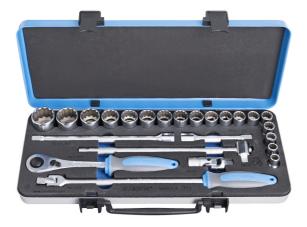

## Socket set 1/2" in metal box

190BI12P24

프로파일

제품 특징

• Dimension of box: 448 x 198 x 54

## 세트 구성품:

- 18x socket 1/2", 12 point (article 190/1 12P) dim. 10, 11, 12, 13, 14, 15, 16, 17, 18, 19, 20, 21, 22, 23, 24, 27, 30, 32
- 1x Reversible ratchet 1/2"
- accessories 1/2"; 1x swivel handle, 1x sliding T handle, 2x extension bar (125, 250mm), 1x universal joint

Article

직경

| 제품명                          | SKU          | Article    | 직경                                                                           | 수량 |
|------------------------------|--------------|------------|------------------------------------------------------------------------------|----|
| Socket set 1/2" in metal box | 611941       | 190BI12P24 | 10 - 32                                                                      | 24 |
| Socket 1/2", 12 point        |              | 190/1 12p  | 10, 11, 12, 13, 14, 15, 16, 17,<br>18, 19, 20, 21, 22, 23, 24, 27,<br>30, 32 | 18 |
| 리버시블 라쳇 1/2"                 |              | 190.1/1ABI | 1/2"                                                                         | 1  |
| Swivel handle 1/2"           |              | 190.2/1BI  | 1/2"x380                                                                     | 1  |
| 슬라이딩 T 핸들 1/2"               | d.<br>Leaner | 190.3/1    | 1/2"                                                                         | 1  |
| Extension bar 1/2"           |              | 190.4/1    | 1/2"x125, 1/2"x250                                                           | 2  |
| Universal joint 1/2"         |              | 190.6/2    | 1/2"                                                                         | 1  |