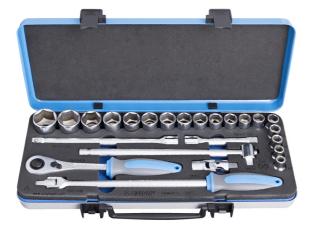

## 产品属性

- Unior Socket Set 1/2" in Metal Box (190BI6P24), a high-quality, durable, and versatile toolset designed for your everyday mechanical needs. This premium set includes 24 pieces made from chrome-vanadium steel, ensuring long-lasting performance and reliability. Packed in a robust metal box, it's an ideal addition to your toolbox, providing easy organization and portability.
- 盒子尺寸:448 x 198 x 54

#### Set includes:

- 18x socket 1/2", 6 point (article 190/1 6P) dim. 10, 11, 12, 13, 14, 15, 16, 17, 18, 19, 20, 21, 22, 23, 24, 27, 30, 32
- 1x Reversible ratchet 1/2"
- accessories 1/2"; 1x swivel handle, 1x sliding T handle, 2x extension bar (125, 250mm), 1x universal joint

| 产品名称           | SKU    | 文章         | 尺寸                                                                           | 数量 |
|----------------|--------|------------|------------------------------------------------------------------------------|----|
| 金属盒装 1/2" 套筒套装 | 611939 | 190BI6P24  | 10 - 32                                                                      | 24 |
| 1/2"套筒         |        | 190/1 6p   | 10, 11, 12, 13, 14, 15, 16, 17,<br>18, 19, 20, 21, 22, 23, 24, 27,<br>30, 32 | 18 |
| 1/2"的双向棘轮扳手    |        | 190.1/1ABI | 1/2"                                                                         | 1  |
| 1/2" 旋转手柄      |        | 190.2/1BI  | 1/2"x380                                                                     | 1  |
| 1/2"T型手柄滑杆     | d]     | 190.3/1    | 1/2"                                                                         | 1  |
| 1/2" 延长杆       | ¢      | 190.4/1    | 1/2"x125, 1/2"x250                                                           | 2  |
| 1/2" 万向节       |        | 190.6/2    | 1/2"                                                                         | 1  |