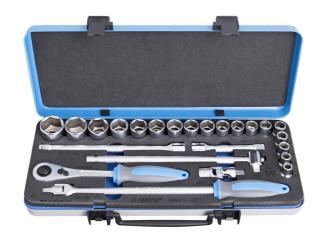

## Product features

- Unior Socket Set 1/2" in Metal Box (190BI6P24), a high-quality, durable, and versatile toolset designed for your everyday mechanical needs. This premium set includes 24 pieces made from chromevanadium steel, ensuring long-lasting performance and reliability. Packed in a robust metal box, it's an ideal addition to your toolbox, providing easy organization and portability.
- Dimension of box: 448 x 198 x 54

## Set includes:

- 18x socket 1/2", 6 point (article 190/1 6P) dim. 10, 11, 12, 13, 14, 15, 16, 17, 18, 19, 20, 21, 22, 23, 24, 27, 30, 32
- 1x Reversible ratchet 1/2"
- accessories 1/2"; 1x swivel handle, 1x sliding T handle, 2x extension bar (125, 250mm), 1x universal joint

| Product name                 | SKU    | Article    | Dimensions                                                                   | Quantity |
|------------------------------|--------|------------|------------------------------------------------------------------------------|----------|
| Socket set 1/2" in metal box | 611939 | 190BI6P24  | 10 - 32                                                                      | 24       |
| Socket 1/2", 6 point         |        | 190/1 6p   | 10, 11, 12, 13, 14, 15, 16, 17,<br>18, 19, 20, 21, 22, 23, 24, 27,<br>30, 32 | 18       |
| Reversible ratchet 1/2"      |        | 190.1/1ABI | 1/2"                                                                         | 1        |
| Swivel handle 1/2"           |        | 190.2/1BI  | 1/2"x380                                                                     | 1        |
| Sliding T - handle 1/2"      | Ţ      | 190.3/1    | 1/2"                                                                         | 1        |
| Extension bar 1/2"           |        | 190.4/1    | 1/2"x125, 1/2"x250                                                           | 2        |
| Universal joint 1/2"         |        | 190.6/2    | 1/2"                                                                         | 1        |