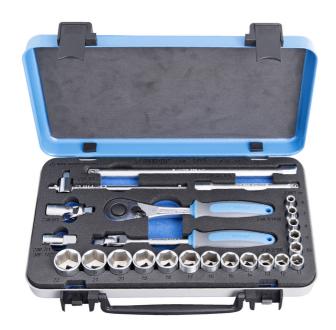

## Socket set 3/8" in metal box

239A

## 제품 특징

Dimension of box: 321 x 198 x 54

## 세트 구성품:

- 17x socket 3/8", 6 point (article 238/1 6P) dim. 6, 7, 8, 9, 10, 11, 12, 13, 14, 15, 16, 17, 18, 19, 20, 21, 22
- 1x reversible ratchet 3/8"
- accessories 3/8"; 1x swivel handle, 1x sliding T handle, 2x extension bar (125, 250mm), 1x universal joint, 1x adaptor (3/8 1/2")

| 제품명                          | SKU      | Article    | 직경                                                                | 수량 |
|------------------------------|----------|------------|-------------------------------------------------------------------|----|
| Socket set 3/8" in metal box | 612509   | 239A       | 6 - 22                                                            | 24 |
| Socket 3/8", 6 point         |          | 238/1 6p   | 6, 7, 8, 9, 10, 11, 12, 13, 14,<br>15, 16, 17, 18, 19, 20, 21, 22 | 17 |
| 슬라이딩 T 핸들 3/8"               | <b>₽</b> | 238.3/1    | 3/8"                                                              | 1  |
| Extension bar 3/8"           | q        | 238.4/1    | 3/8"x250, 3/8"x125                                                | 2  |
| Universal joint 3/8"         |          | 238.6/1    | 3/8"                                                              | 1  |
| 리버시블 라쳇 3/8"                 | (C)      | 238.1/1ABI | 3/8"                                                              | 1  |
| Swivel handle 3/8"           |          | 238.2/1BI  | 3/8"                                                              | 1  |
| 어댑터 3/8"                     |          | 238.7/1    | 3/8" - 1/2"                                                       | 1  |
| Metal box                    |          | 981K3/8    | 3/8"x321x198x54                                                   | 1  |