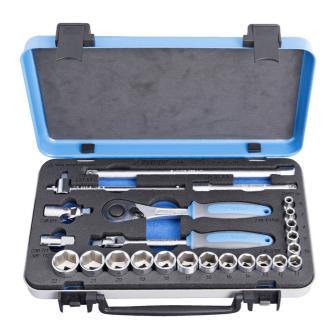

## Socket set 3/8" in metal box

239A

## **Product features**

Dimension of box: 321 x 198 x 54

## Set includes:

- 17x socket 3/8", 6 point (article 238/1 6P) dim. 6, 7, 8, 9, 10, 11, 12, 13, 14, 15, 16, 17, 18, 19, 20, 21, 22
- 1x reversible ratchet 3/8"
- accessories 3/8"; 1x swivel handle, 1x sliding T handle, 2x extension bar (125, 250mm), 1x universal joint, 1x adaptor (3/8 1/2")

| Product name                 | SKU                                      | Article    | Dimensions                                                        | Quantity |
|------------------------------|------------------------------------------|------------|-------------------------------------------------------------------|----------|
| Socket set 3/8" in metal box | 612509                                   | 239A       | 6 - 22                                                            | 24       |
| Socket 3/8", 6 point         |                                          | 238/1 6p   | 6, 7, 8, 9, 10, 11, 12, 13, 14,<br>15, 16, 17, 18, 19, 20, 21, 22 | 17       |
| Sliding T-handle 3/8"        | <b>†</b>                                 | 238.3/1    | 3/8"                                                              | 1        |
| Extension bar 3/8"           |                                          | 238.4/1    | 3/8"x250, 3/8"x125                                                | 2        |
| Universal joint 3/8"         |                                          | 238.6/1    | 3/8"                                                              | 1        |
| Reversible ratchet 3/8"      | () () () () () () () () () () () () () ( | 238.1/1ABI | 3/8"                                                              | 1        |
| Swivel handle 3/8"           | <b>6</b>                                 | 238.2/1BI  | 3/8"                                                              | 1        |
| Adaptor 3/8"                 |                                          | 238.7/1    | 3/8" - 1/2"                                                       | 1        |
| Metal box                    |                                          | 981K3/8    | 3/8"x321x198x54                                                   | 1        |