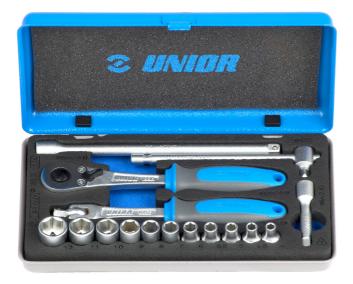

## Set includes:

- 11x socket 1/4", 6 point (article 188/2 6P) dim. 4, 4.5, 5, 5.5, 6, 7, 8, 9, 10, 11, 13
- 1x Reversible ratchet 1/4"
- accessories 1/4"; 1x swivel handle, 1x sliding T handle, 2x extension bar (55, 150mm)

Article

| Product name                   | SKU    | Article    | Dimensions                                | Quantity |
|--------------------------------|--------|------------|-------------------------------------------|----------|
| Metal kutuda lokma takımı 1/4" | 611996 | 188BI      | 4 - 13                                    | 17       |
| Lokma 1/4"                     |        | 188/2 6p   | 4, 4.5, 5, 5.5, 6, 7, 8, 9, 10,<br>11, 13 | 11       |
| Değişken uçlu cırcır 1/4"      | 02     | 188.1/1ABI | 1/4"                                      | 1        |
| Döner kol 1/4"                 | ¢      | 188.2/2BI  | 1/4"                                      | 1        |
| Kayar T kol 1/4"               | d)     | 188.3/2    | 1/4"                                      | 1        |
| uzatma kolu 1/4"               | ¢      | 188.4/2    | 1/4"x55, 1/4"x150                         | 2        |
| Metal kutu                     |        | 981K1/4    | 1/4"x197x105x38                           | 1        |