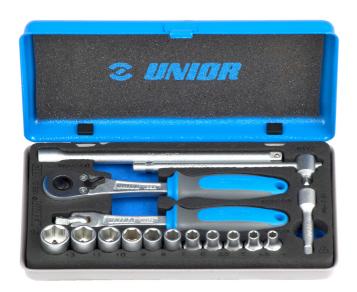

## 세트 구성품:

- 11x socket 1/4", 6 point (article 188/2 6P) dim. 4, 4.5, 5, 5.5, 6, 7, 8, 9, 10, 11, 13
- 1x Reversible ratchet 1/4"
- 액세서리 1/4", 1x 스위블 핸들, 1x 슬라이딩 T 핸들, 2x 익스텐션 바(55, 150mm)

제품명 SKU Article 직경 수량

| 제품명                          | SKU         | Article    | 직경                                        | 수량 |
|------------------------------|-------------|------------|-------------------------------------------|----|
| Socket set 1/4" in metal box | 611996      | 188BI      | 4 - 13                                    | 17 |
| 소켓 1/4", 6 포인트               |             | 188/2 6p   | 4, 4.5, 5, 5.5, 6, 7, 8, 9, 10,<br>11, 13 | 11 |
| 리버시블 라쳇 1/4"                 | () <u> </u> | 188.1/1ABI | 1/4"                                      | 1  |
| Swivel handle 1/4"           | <b>E</b>    | 188.2/2BI  | 1/4"                                      | 1  |
| Sliding T - handle 1/4"      |             | 188.3/2    | 1/4"                                      | 1  |
| Extension bar 1/4"           |             | 188.4/2    | 1/4"x55, 1/4"x150                         | 2  |
| Metal box                    |             | 981K1/4    | 1/4"x197x105x38                           | 1  |