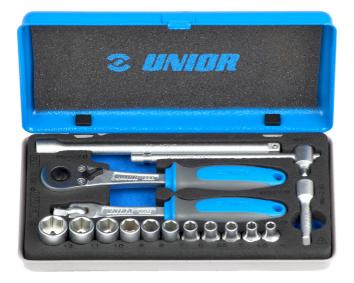

## Socket set 1/4" in metal box

188BI

## **Product features**

• Dimension of box: 197 x 105 x 38

Set includes:

- 11x socket 1/4", 6 point (article 188/2 6P) dim. 4, 4.5, 5, 5.5, 6, 7, 8, 9, 10, 11, 13
- 1x Reversible ratchet 1/4"
- accessories 1/4"; 1x swivel handle, 1x sliding T handle, 2x extension bar (55, 150mm)

Article

| Product name                 | SKU    | Article    | Dimensions                                | Quantity |
|------------------------------|--------|------------|-------------------------------------------|----------|
| Socket set 1/4" in metal box | 611996 | 188BI      | 4 - 13                                    | 17       |
| Socket 1/4", 6 point         |        | 188/2 6p   | 4, 4.5, 5, 5.5, 6, 7, 8, 9, 10,<br>11, 13 | 11       |
| Reversible ratchet 1/4"      |        | 188.1/1ABI | 1/4"                                      | 1        |
| Swivel handle 1/4"           |        | 188.2/2BI  | 1/4"                                      | 1        |
| Sliding T - handle 1/4"      | d)     | 188.3/2    | 1/4"                                      | 1        |
| Extension bar 1/4"           |        | 188.4/2    | 1/4"x55, 1/4"x150                         | 2        |
| Metal box                    |        | 981K1/4    | 1/4"x197x105x38                           | 1        |