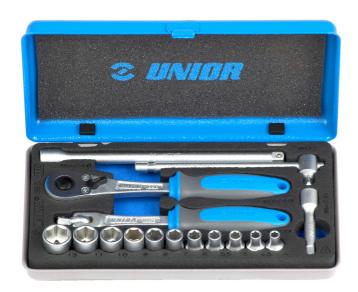

## Set includes:

- 11x socket 1/4", 6 point (article 188/2 6P) dim. 4, 4.5, 5, 5.5, 6, 7, 8, 9, 10, 11, 13
- 1x Reversible ratchet 1/4"
- accessories 1/4"; 1x swivel handle, 1x sliding T handle, 2x extension bar (55, 150mm)

SKU 产品名称 文章 尺寸 数量

| 产品名称           | SKU    | 文章         | 尺寸                                        | 数量 |
|----------------|--------|------------|-------------------------------------------|----|
| 金属盒装 1/4" 套筒套装 | 611996 | 188BI      | 4 - 13                                    | 16 |
| 1/4"套筒         |        | 188/2 6p   | 4, 4.5, 5, 5.5, 6, 7, 8, 9, 10,<br>11, 13 | 11 |
| 1/4"双向棘轮扳手     | 0      | 188.1/1ABI | 1/4"                                      | 1  |
| 1/4"旋转手柄       |        | 188.2/2BI  | 1/4"                                      | 1  |
| 1/4"T型手柄滑杆     | d)     | 188.3/2    | 1/4"                                      | 1  |
| 1/4" 延长杆       |        | 188.4/2    | 1/4"x55, 1/4"x150                         | 2  |
| 金属箱            |        | 981K1/4    | 1/4"x197x105x38                           | 1  |