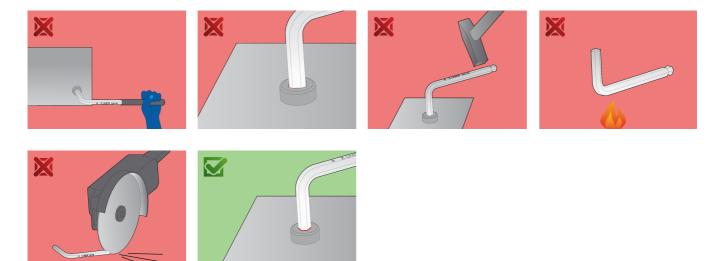

LPB2

## **Product features**

Set includes:

• 8x ball-end hex wrench, long type (article 220/3SL) dim. 2, 2.5, 3, 4, 5, 6, 8, 10 on plastic clip

| Product name                                           | SKU    | Article    | Dimensions                | Quantity |
|--------------------------------------------------------|--------|------------|---------------------------|----------|
| Set of ball-end hex wrenches, long type in plastic box | 610917 | 220/3SLPB2 | 2 - 10                    | 8        |
| Ball-end hex wrench, long type                         |        | 220/3SL    | 2, 2.5, 3, 4, 5, 6, 8, 10 | 8        |

\* Images of products are symbolic. All dimensions are in mm, and weight in grams. All listed dimensions may vary in tolerance.

Usage (pictures)



## Safety (pictures)