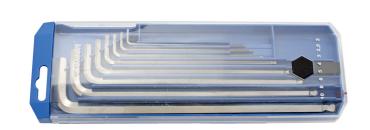

## Set of ball-end hex wrenches, long type in plastic box

## **Product features**

Set includes:

• 8x ball-end hex wrench, long type (article 220/3SL) dim. 2, 2.5, 3, 4, 5, 6, 8, 10 on plastic clip

| Product name                                           | SKU    | Article    | Dimensions                | Quantity |
|--------------------------------------------------------|--------|------------|---------------------------|----------|
| Set of ball-end hex wrenches, long type in plastic box | 610917 | 220/3SLPB2 | 2 - 10                    | 8        |
| Ball-end hex wrench, long type                         |        | 220/3SL    | 2, 2.5, 3, 4, 5, 6, 8, 10 | 8        |