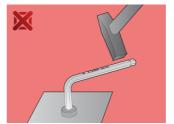

• 9x ball-end hex wrench, long type (article 220/3SL) dim. 1.5, 2, 2.5, 3, 4, 5, 6, 8, 10 on plastic clip

| Product name                                            | SKU    | Article   | Dimensions                     | Quantity |
|---------------------------------------------------------|--------|-----------|--------------------------------|----------|
| Set of ball-end hex wrenches, long type on plastic clip | 608534 | 220/3SLPH | 1.5 - 10                       | 9        |
| Ball-end hex wrench, long type                          |        | 220/3SL   | 1.5, 2, 2.5, 3, 4, 5, 6, 8, 10 | 9        |

<sup>\*</sup> Images of products are symbolic. All dimensions are in mm, and weight in grams. All listed dimensions may vary in tolerance.

### Usage (pictures)



## Safety (pictures)