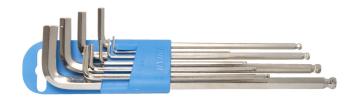

# Set of ball-end hex wrenches, long type on plastic clip

220/3SLPH

#### Set includes:

• 9x ball-end hex wrench, long type (article 220/3SL) dim. 1.5, 2, 2.5, 3, 4, 5, 6, 8, 10 on plastic clip

| Product name                                            | SKU    | Article   | Dimensions                     | Quantity |
|---------------------------------------------------------|--------|-----------|--------------------------------|----------|
| Set of ball-end hex wrenches, long type on plastic clip | 608534 | 220/3SLPH | 1.5 - 10                       | 9        |
| Ball-end hex wrench, long type                          |        | 220/3SL   | 1.5, 2, 2.5, 3, 4, 5, 6, 8, 10 | 9        |