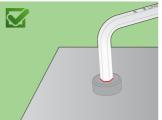

ball-end hex wrench, long type (article 220/3SL) dim. 1.5, 2, 2.5, 3, 4, 5, 6, 8, 10 on plastic clip

| Product name                                            | SKU    | Article   | Dimensions                     | Quantity |
|---------------------------------------------------------|--------|-----------|--------------------------------|----------|
| Set of ball-end hex wrenches, long type on plastic clip | 608534 | 220/3SLPH | 1.5 - 10                       | 9        |
| Ball-end hex wrench, long type                          |        | 220/3SL   | 1.5, 2, 2.5, 3, 4, 5, 6, 8, 10 | 9        |

<sup>\*</sup> Images of products are symbolic. All dimensions are in mm, and weight in grams. All listed dimensions may vary in tolerance.

### Usage (pictures)



## Safety (pictures)