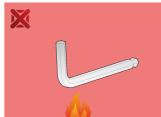

• 9x ball-end hex wrench, long type (article 220/3SL) dim. 1.5, 2, 2.5, 3, 4, 5, 6, 8, 10 on plastic clip

| Product name                                            | SKU    | Article   | Dimensions                     | Quantity |
|---------------------------------------------------------|--------|-----------|--------------------------------|----------|
| Set of ball-end hex wrenches, long type on plastic clip | 608534 | 220/3SLPH | 1.5 - 10                       | 9        |
| Ball-end hex wrench, long type                          |        | 220/3SL   | 1.5, 2, 2.5, 3, 4, 5, 6, 8, 10 | 9        |

<sup>\*</sup> Images of products are symbolic. All dimensions are in mm, and weight in grams. All listed dimensions may vary in tolerance.

### Usage (pictures)



## Safety (pictures)