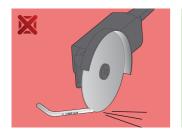

9x ball-end hex wrench, long type (article 220/3SL) dim. 1.5, 2, 2.5, 3, 4, 5, 6, 8, 10 on plastic clip

| Product name                                            | SKU    | Article   | Dimensions                     | Quantity |
|---------------------------------------------------------|--------|-----------|--------------------------------|----------|
| Set of ball-end hex wrenches, long type on plastic clip | 608534 | 220/3SLPH | 1.5 - 10                       | 9        |
| Ball-end hex wrench, long type                          |        | 220/3SL   | 1.5, 2, 2.5, 3, 4, 5, 6, 8, 10 | 9        |

<sup>\*</sup> Images of products are symbolic. All dimensions are in mm, and weight in grams. All listed dimensions may vary in tolerance.

### Usage (pictures)



## Safety (pictures)