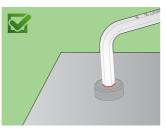

ic box

220/3SPB1



### **Profiles**



#### Product features

#### Set includes:

8x ball-end hex wrench (article 220/3S) dim. 2, 2.5, 3, 4, 5, 6, 8, 10 on plastic clip

| Product name                                | SKU    | Article   | Dimensions                | Quantity |
|---------------------------------------------|--------|-----------|---------------------------|----------|
| Set of ball-end hex wrenches in plastic box | 610916 | 220/3SPB1 | 2 - 10                    | 8        |
| Ball-end hex wrench                         |        | 220/3\$   | 2, 2.5, 3, 4, 5, 6, 8, 10 | 8        |

<sup>\*</sup> Images of products are symbolic. All dimensions are in mm, and weight in grams. All listed dimensions may vary in tolerance.

## Usage (pictures)



## Safety (pictures)