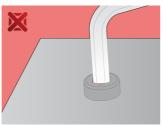

in plastic box

220/3SPB1



### **Profiles**



#### Product features

#### Set includes:

8x ball-end hex wrench (article 220/3S) dim. 2, 2.5, 3, 4, 5, 6, 8, 10 on plastic clip

| Product name                                | SKU    | Article   | Dimensions                | Quantity |
|---------------------------------------------|--------|-----------|---------------------------|----------|
| Set of ball-end hex wrenches in plastic box | 610916 | 220/3SPB1 | 2 - 10                    | 8        |
| Ball-end hex wrench                         |        | 220/3\$   | 2, 2.5, 3, 4, 5, 6, 8, 10 | 8        |

<sup>\*</sup> Images of products are symbolic. All dimensions are in mm, and weight in grams. All listed dimensions may vary in tolerance.

## Usage (pictures)



## Safety (pictures)