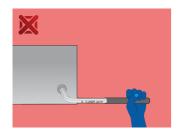

s in plastic box

220/3SPB1



### **Profiles**



#### Product features

#### Set includes:

8x ball-end hex wrench (article 220/3S) dim. 2, 2.5, 3, 4, 5, 6, 8, 10 on plastic clip

| Product name                                | SKU    | Article   | Dimensions                | Quantity |
|---------------------------------------------|--------|-----------|---------------------------|----------|
| Set of ball-end hex wrenches in plastic box | 610916 | 220/3SPB1 | 2 - 10                    | 8        |
| Ball-end hex wrench                         |        | 220/3\$   | 2, 2.5, 3, 4, 5, 6, 8, 10 | 8        |

<sup>\*</sup> Images of products are symbolic. All dimensions are in mm, and weight in grams. All listed dimensions may vary in tolerance.

## Usage (pictures)



## Safety (pictures)