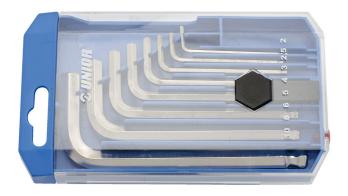

# Set of ball-end hex wrenches in plastic box

220/3SPB1

#### Set includes:

8x ball-end hex wrench (article 220/3S) dim. 2, 2.5, 3, 4, 5, 6, 8, 10 on plastic clip

| Product name                                | SKU    | Article   | Dimensions                | Quantity |
|---------------------------------------------|--------|-----------|---------------------------|----------|
| Set of ball-end hex wrenches in plastic box | 610916 | 220/3SPB1 | 2 - 10                    | 8        |
| Ball-end hex wrench                         |        | 220/3\$   | 2, 2.5, 3, 4, 5, 6, 8, 10 | 8        |