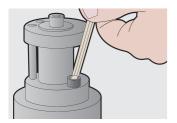

of ball-end hex wrenches in plastic box

220/3SPB1



### **Profiles**



#### Product features

#### Set includes:

8x ball-end hex wrench (article 220/3S) dim. 2, 2.5, 3, 4, 5, 6, 8, 10 on plastic clip

| Product name                                | SKU    | Article   | Dimensions                | Quantity |
|---------------------------------------------|--------|-----------|---------------------------|----------|
| Set of ball-end hex wrenches in plastic box | 610916 | 220/3SPB1 | 2 - 10                    | 8        |
| Ball-end hex wrench                         |        | 220/3\$   | 2, 2.5, 3, 4, 5, 6, 8, 10 | 8        |

<sup>\*</sup> Images of products are symbolic. All dimensions are in mm, and weight in grams. All listed dimensions may vary in tolerance.

## Usage (pictures)



## Safety (pictures)