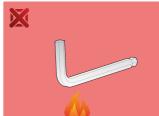

lastic box

220/3SPB1



### **Profiles**



#### Product features

#### Set includes:

8x ball-end hex wrench (article 220/3S) dim. 2, 2.5, 3, 4, 5, 6, 8, 10 on plastic clip

| Product name                                | SKU    | Article   | Dimensions                | Quantity |
|---------------------------------------------|--------|-----------|---------------------------|----------|
| Set of ball-end hex wrenches in plastic box | 610916 | 220/3SPB1 | 2 - 10                    | 8        |
| Ball-end hex wrench                         |        | 220/3\$   | 2, 2.5, 3, 4, 5, 6, 8, 10 | 8        |

<sup>\*</sup> Images of products are symbolic. All dimensions are in mm, and weight in grams. All listed dimensions may vary in tolerance.

## Usage (pictures)



## Safety (pictures)