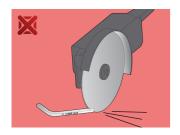

stic box

220/3SPB1



### **Profiles**



#### Product features

#### Set includes:

8x ball-end hex wrench (article 220/3S) dim. 2, 2.5, 3, 4, 5, 6, 8, 10 on plastic clip

| Product name                                | SKU    | Article   | Dimensions                | Quantity |
|---------------------------------------------|--------|-----------|---------------------------|----------|
| Set of ball-end hex wrenches in plastic box | 610916 | 220/3SPB1 | 2 - 10                    | 8        |
| Ball-end hex wrench                         |        | 220/3\$   | 2, 2.5, 3, 4, 5, 6, 8, 10 | 8        |

<sup>\*</sup> Images of products are symbolic. All dimensions are in mm, and weight in grams. All listed dimensions may vary in tolerance.

## Usage (pictures)



## Safety (pictures)