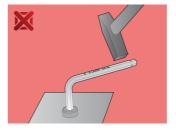

plastic box

220/3SPB1



### **Profiles**



#### Product features

#### Set includes:

8x ball-end hex wrench (article 220/3S) dim. 2, 2.5, 3, 4, 5, 6, 8, 10 on plastic clip

| Product name                                | SKU    | Article   | Dimensions                | Quantity |
|---------------------------------------------|--------|-----------|---------------------------|----------|
| Set of ball-end hex wrenches in plastic box | 610916 | 220/3SPB1 | 2 - 10                    | 8        |
| Ball-end hex wrench                         |        | 220/3\$   | 2, 2.5, 3, 4, 5, 6, 8, 10 | 8        |

<sup>\*</sup> Images of products are symbolic. All dimensions are in mm, and weight in grams. All listed dimensions may vary in tolerance.

## Usage (pictures)



## Safety (pictures)