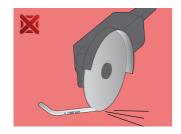

*Profiles**



## **Product features**

#### Set includes:

• 9x ball-end hex wrench (article 220/3S) dim. 1.5, 2, 2.5, 3, 4, 5, 6, 8, 10 on plastic clip

| Product name                                 | SKU    | Article  | Dimensions                     | Quantity |
|----------------------------------------------|--------|----------|--------------------------------|----------|
| Set of ball-end hex wrenches on plastic clip | 607853 | 220/3SPH | 1.5 - 10                       | 9        |
| Ball-end hex wrench                          |        | 220/3S   | 1.5, 2, 2.5, 3, 4, 5, 6, 8, 10 | 9        |

<sup>\*</sup> Images of products are symbolic. All dimensions are in mm, and weight in grams. All listed dimensions may vary in tolerance.

## Usage (pictures)



# Safety (pictures)