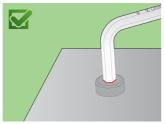

rofiles**



## **Product features**

#### Set includes:

• 9x ball-end hex wrench (article 220/3S) dim. 1.5, 2, 2.5, 3, 4, 5, 6, 8, 10 on plastic clip

| Product name                                 | SKU    | Article  | Dimensions                     | Quantity |
|----------------------------------------------|--------|----------|--------------------------------|----------|
| Set of ball-end hex wrenches on plastic clip | 607853 | 220/3SPH | 1.5 - 10                       | 9        |
| Ball-end hex wrench                          |        | 220/3S   | 1.5, 2, 2.5, 3, 4, 5, 6, 8, 10 | 9        |

<sup>\*</sup> Images of products are symbolic. All dimensions are in mm, and weight in grams. All listed dimensions may vary in tolerance.

## Usage (pictures)



# Safety (pictures)