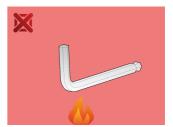

**Profiles**



## **Product features**

#### Set includes:

• 9x ball-end hex wrench (article 220/3S) dim. 1.5, 2, 2.5, 3, 4, 5, 6, 8, 10 on plastic clip

| Product name                                 | SKU    | Article  | Dimensions                     | Quantity |
|----------------------------------------------|--------|----------|--------------------------------|----------|
| Set of ball-end hex wrenches on plastic clip | 607853 | 220/3SPH | 1.5 - 10                       | 9        |
| Ball-end hex wrench                          |        | 220/3S   | 1.5, 2, 2.5, 3, 4, 5, 6, 8, 10 | 9        |

<sup>\*</sup> Images of products are symbolic. All dimensions are in mm, and weight in grams. All listed dimensions may vary in tolerance.

## Usage (pictures)



# Safety (pictures)