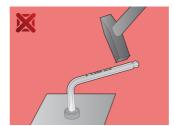

## **Profiles**



## **Product features**

#### Set includes:

• 9x ball-end hex wrench (article 220/3S) dim. 1.5, 2, 2.5, 3, 4, 5, 6, 8, 10 on plastic clip

| Product name                                 | SKU    | Article  | Dimensions                     | Quantity |
|----------------------------------------------|--------|----------|--------------------------------|----------|
| Set of ball-end hex wrenches on plastic clip | 607853 | 220/3SPH | 1.5 - 10                       | 9        |
| Ball-end hex wrench                          |        | 220/3S   | 1.5, 2, 2.5, 3, 4, 5, 6, 8, 10 | 9        |

<sup>\*</sup> Images of products are symbolic. All dimensions are in mm, and weight in grams. All listed dimensions may vary in tolerance.

## Usage (pictures)



# Safety (pictures)