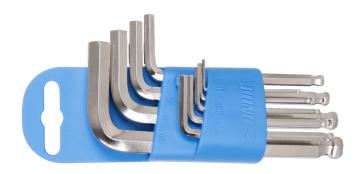

# Set of ball-end hex wrenches on plastic clip

220/3SPH

#### Set includes:

• 9x ball-end hex wrench (article 220/3S) dim. 1.5, 2, 2.5, 3, 4, 5, 6, 8, 10 on plastic clip

| Product name                                 | SKU    | Article  | Dimensions                     | Quantity |
|----------------------------------------------|--------|----------|--------------------------------|----------|
| Set of ball-end hex wrenches on plastic clip | 607853 | 220/3SPH | 1.5 - 10                       | 9        |
| Ball-end hex wrench                          |        | 220/3S   | 1.5, 2, 2.5, 3, 4, 5, 6, 8, 10 | 9        |