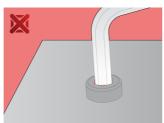

# Set of hex wrenches, long type in plastic box

# 220/3LPB2



# **Profiles**





### Product features

## Set includes:

8x hex wrench, long type (article 220/3L) dim. 2, 2.5, 3, 4, 5, 6, 8, 10

| Product name                                  | SKU    | Article   | Dimensions                | Quantity |
|-----------------------------------------------|--------|-----------|---------------------------|----------|
| Set of hex wrenches, long type in plastic box | 610915 | 220/3LPB2 | 2 - 10                    | 8        |
| Hex wrench, long type                         |        | 220/3L    | 2, 2.5, 3, 4, 5, 6, 8, 10 | 8        |

<sup>\*</sup> Images of products are symbolic. All dimensions are in mm, and weight in grams. All listed dimensions may vary in tolerance.