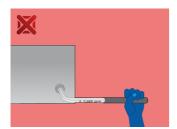

# Set of hex wrenches, long type in plastic box

# 220/3LPB2



# **Profiles**





### Product features

## Set includes:

8x hex wrench, long type (article 220/3L) dim. 2, 2.5, 3, 4, 5, 6, 8, 10

| Product name                                  | SKU    | Article   | Dimensions                | Quantity |
|-----------------------------------------------|--------|-----------|---------------------------|----------|
| Set of hex wrenches, long type in plastic box | 610915 | 220/3LPB2 | 2 - 10                    | 8        |
| Hex wrench, long type                         |        | 220/3L    | 2, 2.5, 3, 4, 5, 6, 8, 10 | 8        |

<sup>\*</sup> Images of products are symbolic. All dimensions are in mm, and weight in grams. All listed dimensions may vary in tolerance.