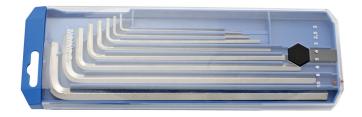

# Set of hex wrenches, long type in plastic box

## Set includes:

8x hex wrench, long type (article 220/3L) dim. 2, 2.5, 3, 4, 5, 6, 8, 10

| Product name                                  | SKU    | Article   | Dimensions                | Quantity |
|-----------------------------------------------|--------|-----------|---------------------------|----------|
| Set of hex wrenches, long type in plastic box | 610915 | 220/3LPB2 | 2 - 10                    | 8        |
| Hex wrench, long type                         |        | 220/3L    | 2, 2.5, 3, 4, 5, 6, 8, 10 | 8        |