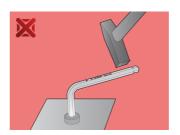

# Set of hex wrenches, long type in plastic box

# 220/3LPB2



# **Profiles**





### Product features

## Set includes:

8x hex wrench, long type (article 220/3L) dim. 2, 2.5, 3, 4, 5, 6, 8, 10

| Product name                                  | SKU    | Article   | Dimensions                | Quantity |
|-----------------------------------------------|--------|-----------|---------------------------|----------|
| Set of hex wrenches, long type in plastic box | 610915 | 220/3LPB2 | 2 - 10                    | 8        |
| Hex wrench, long type                         |        | 220/3L    | 2, 2.5, 3, 4, 5, 6, 8, 10 | 8        |

<sup>\*</sup> Images of products are symbolic. All dimensions are in mm, and weight in grams. All listed dimensions may vary in tolerance.