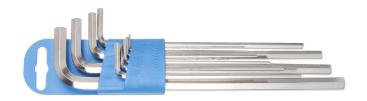

# Set of hex wrenches, long type on plastic clip

220/3LPH

#### Set includes:

• 9x hex wrench, long type (article 220/3L) dim. 1.5, 2, 2.5, 3, 4, 5, 6, 8, 10 on plastic clip

| Product name                                   | SKU    | Article  | Dimensions                     | Quantity |  |
|------------------------------------------------|--------|----------|--------------------------------|----------|--|
| Set of hex wrenches, long type on plastic clip | 608533 | 220/3LPH | 1.5 - 10                       | 9        |  |
| Hex wrench, long type                          |        | 220/3L   | 1.5, 2, 2.5, 3, 4, 5, 6, 8, 10 | 9        |  |