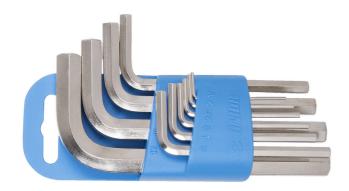

# Set of hex wrenches on plastic clip

220/3PH

#### Set includes:

• 9x hex wrench (article 220/3) dim. 1.5, 2, 2.5, 3, 4, 5, 6, 8, 10 on plastic clip

| Product name                        | SKU    | Article | Dimensions                     | Quantity |
|-------------------------------------|--------|---------|--------------------------------|----------|
| Set of hex wrenches on plastic clip | 607852 | 220/3PH | 1.5 - 10                       | 9        |
| Hex wrench                          |        | 220/3   | 1.5, 2, 2.5, 3, 4, 5, 6, 8, 10 | 9        |