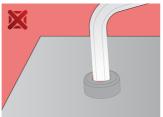

# Set of hex wrenches on plastic clip

220/3PH



### **Profiles**





#### **Product features**

#### Set includes:

• 9x hex wrench (article 220/3) dim. 1.5, 2, 2.5, 3, 4, 5, 6, 8, 10 on plastic clip

| Product name                        | SKU    | Article | Dimensions                     | Quantity |
|-------------------------------------|--------|---------|--------------------------------|----------|
| Set of hex wrenches on plastic clip | 607852 | 220/3PH | 1.5 - 10                       | 9        |
| Hex wrench                          |        | 220/3   | 1.5, 2, 2.5, 3, 4, 5, 6, 8, 10 | 9        |

<sup>\*</sup> Images of products are symbolic. All dimensions are in mm, and weight in grams. All listed dimensions may vary in tolerance.

## Safety (pictures)