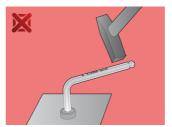

# Set of hex wrenches on plastic clip

220/3PH



### **Profiles**





#### **Product features**

#### Set includes:

• 9x hex wrench (article 220/3) dim. 1.5, 2, 2.5, 3, 4, 5, 6, 8, 10 on plastic clip

| Product name                        | SKU    | Article | Dimensions                     | Quantity |
|-------------------------------------|--------|---------|--------------------------------|----------|
| Set of hex wrenches on plastic clip | 607852 | 220/3PH | 1.5 - 10                       | 9        |
| Hex wrench                          |        | 220/3   | 1.5, 2, 2.5, 3, 4, 5, 6, 8, 10 | 9        |

<sup>\*</sup> Images of products are symbolic. All dimensions are in mm, and weight in grams. All listed dimensions may vary in tolerance.

## Safety (pictures)