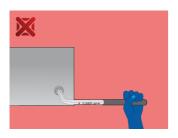

# Set of hex wrenches on plastic clip

220/3PH



### **Profiles**





#### **Product features**

#### Set includes:

• 9x hex wrench (article 220/3) dim. 1.5, 2, 2.5, 3, 4, 5, 6, 8, 10 on plastic clip

| Product name                        | SKU    | Article | Dimensions                     | Quantity |
|-------------------------------------|--------|---------|--------------------------------|----------|
| Set of hex wrenches on plastic clip | 607852 | 220/3PH | 1.5 - 10                       | 9        |
| Hex wrench                          |        | 220/3   | 1.5, 2, 2.5, 3, 4, 5, 6, 8, 10 | 9        |

<sup>\*</sup> Images of products are symbolic. All dimensions are in mm, and weight in grams. All listed dimensions may vary in tolerance.

## Safety (pictures)