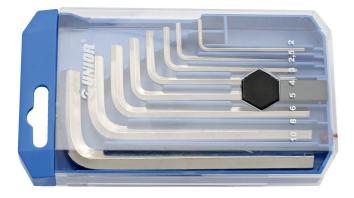

## Set of hex wrenches in plastic box

220/3PB1

## **Product features**

• Set include dimensions 5/64", 3/32", 1/8", 5/32", 3/16", 1/4", 5/16", 3/8"

| Product name                       | SKU    | Article  | Dimensions                                             | Quantity |
|------------------------------------|--------|----------|--------------------------------------------------------|----------|
| Set of hex wrenches in plastic box | 612161 | 220/3PB1 | 5/64", 3/32", 1/8", 5/32", 3/16", 1/4", 5/16",<br>3/8" |          |