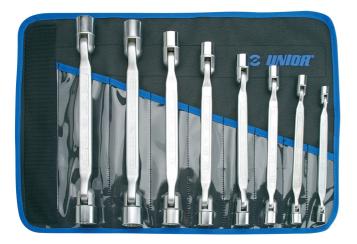

## Set of double swivel end socket wrenches in bag

202/1CT

Profiles

## **Product features**

Set includes:

8x double swivel end socket wrench (article 202/1) dim. 8x9, 10x11, 12x13, 13x17, 14x15, 16x17, 18x19, 20x22

| Product name                                    | SKU    | Article | Dimensions | Quantity |
|-------------------------------------------------|--------|---------|------------|----------|
| Set of double swivel end socket wrenches in bag | 615472 | 202/1CT | 8 - 22     | 8        |

| Product name                    | SKU | Article | Dimensions                                                                 | Quantity |
|---------------------------------|-----|---------|----------------------------------------------------------------------------|----------|
| Double swivel end socket wrench |     | 202/1   | 8 x 9, 10 x 11, 12 x 13, 13 x<br>17, 14 x 15, 16 x 17, 18 x 19,<br>20 x 22 | 8        |
| Empty bag                       |     | CT129   | 470 x 330                                                                  | 1        |