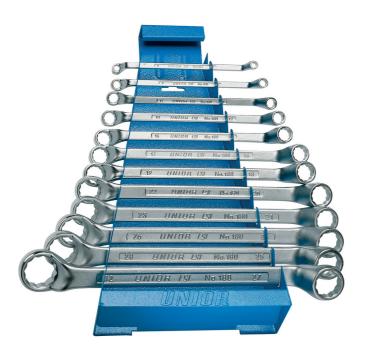

# Set of offset ring wrenches on metal stand

Hidden

180/1MS

### Set includes:

12x ring wrench (article 180/1) dim. 6x7, 8x9, 10x11, 12x13, 14x15, 16x17, 18x19, 20x22, 21x23, 24x26, 25x28, 27x32

| Product name                               | SKU    | Article | Dimensions                                                    | Quantity |
|--------------------------------------------|--------|---------|---------------------------------------------------------------|----------|
| Set of offset ring wrenches on metal stand | 605545 | 180/1MS | 6 - 32                                                        | 12       |
| Offset ring wrench                         | 0      | 180/1   | 6 x 7, 8 x 9, 10 x 11, 12 x 13,                               | 12       |
|                                            |        |         | 14 x 15, 16 x 17, 18 x 19, 20<br>x 22, 21 x 23, 24 x 26, 25 x |          |
|                                            |        |         | 28, 27 x 32                                                   |          |
| Metal stand for offset ring wrenches       |        | 977/4   | 6 - 32/12                                                     | 1        |