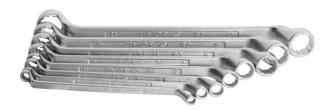

## Set of offset ring wrenches in carton box

180/1CB

## Set includes:

8x ring wrench (article 180/1) dim. 6x7, 8x9, 10x11, 12x13, 14x15, 16x17, 18x19, 20x22

| Product name                              | SKU      | Article | Dimensions                                                               | Quantity |
|-------------------------------------------|----------|---------|--------------------------------------------------------------------------|----------|
| Set of offset ring wrenches in carton box | 600541   | 180/1CB | 6 - 22                                                                   | 8        |
| Offset ring wrench                        | <u> </u> | 180/1   | 6 x 7, 8 x 9, 10 x 11, 12 x 13,<br>14 x 15, 16 x 17, 18 x 19, 20<br>x 22 | 8        |