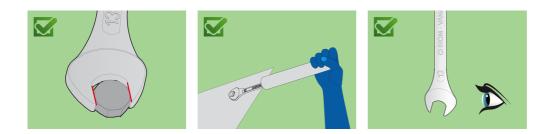

---------------------|-------------|---------|-------------------------------------------------------------------|----------|
| Set of combination wrenches, long type on metal stand | 605537      | 120/1MS | 6 - 22                                                            | 17       |
| Combination wrench, long type                         | ) <b></b> 0 | 120/1   | 6, 7, 8, 9, 10, 11, 12, 13, 14,<br>15, 16, 17, 18, 19, 20, 21, 22 | 17       |
| Metal stand for combination wrenches - long type      |             | 977/2   | 6 - 22/17                                                         | 1        |

\* Images of products are symbolic. All dimensions are in mm, and weight in grams. All listed dimensions may vary in tolerance.

## Usage (pictures)



LIFE profile

## Safety (pictures)