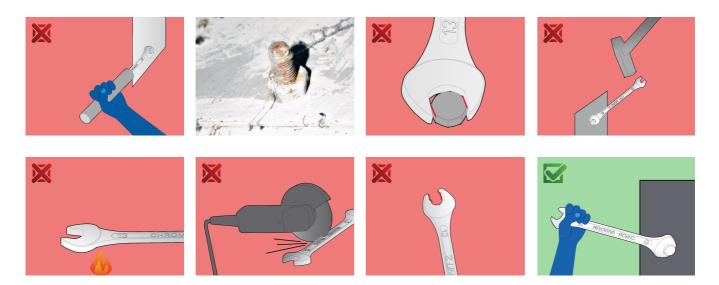

-----------------------|-------------|---------|-------------------------------------------------------------------|----------|
| Set of combination wrenches, long type on metal stand | 605537      | 120/1MS | 6 - 22                                                            | 17       |
| Combination wrench, long type                         | ) <b></b> 0 | 120/1   | 6, 7, 8, 9, 10, 11, 12, 13, 14,<br>15, 16, 17, 18, 19, 20, 21, 22 | 17       |
| Metal stand for combination wrenches - long type      |             | 977/2   | 6 - 22/17                                                         | 1        |

\* Images of products are symbolic. All dimensions are in mm, and weight in grams. All listed dimensions may vary in tolerance.

## Usage (pictures)



LIFE profile

## Safety (pictures)