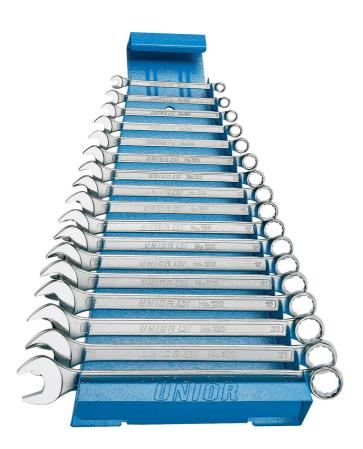

## Set of combination wrenches, long type on metal stand

120/1MS

Profiles

## **Product features**

Set includes:

17x long combination wrench (article 120/1) dim. 6, 7, 8, 9, 10, 11, 12, 13, 14, 15, 16, 17, 18, 19, 20, 21, 22

| Product name                                          | SKU         | Article | Dimensions                                                        | Quantity |
|-------------------------------------------------------|-------------|---------|-------------------------------------------------------------------|----------|
| Set of combination wrenches, long type on metal stand | 605537      | 120/1MS | 6 - 22                                                            | 17       |
| Combination wrench, long type                         | ) <b></b> 0 | 120/1   | 6, 7, 8, 9, 10, 11, 12, 13, 14,<br>15, 16, 17, 18, 19, 20, 21, 22 | 17       |
| Metal stand for combination wrenches - long type      |             | 977/2   | 6 - 22/17                                                         | 1        |