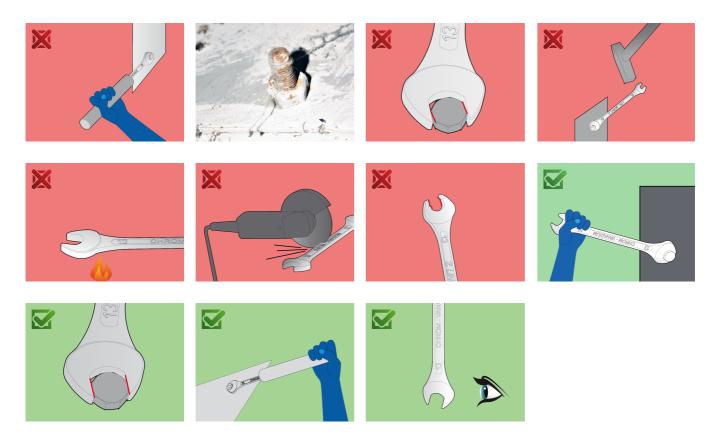

uct name                                  | SKU    | Article | Dimensions                    | Quantity |
|-----------------------------------------------|--------|---------|-------------------------------|----------|
| Set of combination wrenches, long type in bag | 615475 | 120/1CT | 8 - 22                        | 8        |
| Combination wrench, long type                 | 200    | 120/1   | 8, 10, 11, 13, 15, 17, 19, 22 | 8        |

| Product name | SKU | Article | Dimensions | Quantity |
|--------------|-----|---------|------------|----------|
| Empty bag    |     | CT129   | 470 x 330  | 1        |

\* Images of products are symbolic. All dimensions are in mm, and weight in grams. All listed dimensions may vary in tolerance.

Usage (pictures)



LIFE profile

## Safety (pictures)