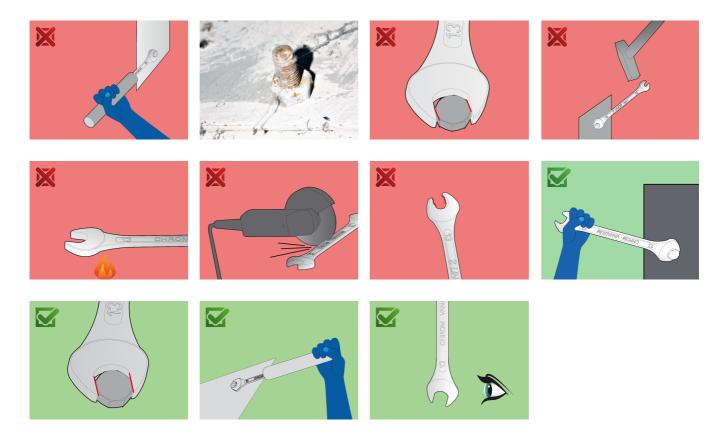

e in carton box





## Profiles



## **Product features**

Set includes:

• 8x long combination wrench (article 120/1) dim. 8, 9, 10, 12, 13, 14, 17, 19

| Product name                                         | SKU    | Article | Dimensions                   | Quantity |
|------------------------------------------------------|--------|---------|------------------------------|----------|
| Set of combination wrenches, long type in carton box | 603709 | 120/1CS | 8 - 19                       | 8        |
| Combination wrench, long type                        | 200    | 120/1   | 8, 9, 10, 12, 13, 14, 17, 19 | 8        |

\* Images of products are symbolic. All dimensions are in mm, and weight in grams. All listed dimensions may vary in tolerance.

Usage (pictures)



## Safety (pictures)