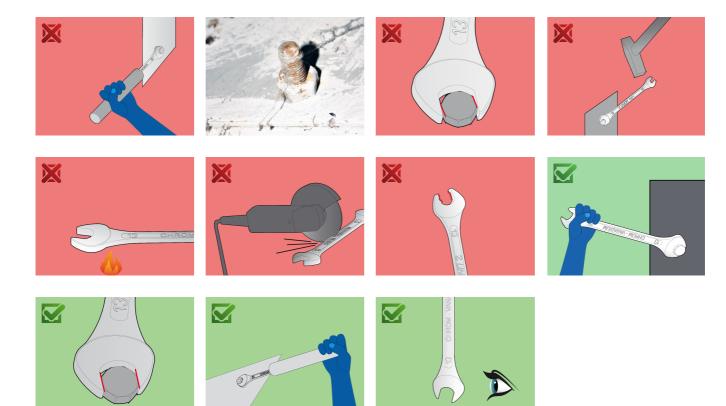

nches, long type in carton box | 600384 | 120/1CB | 6 - 32     | 26       |

| Product name                  | SKU | Article | Dimensions                                                                                                  | Quantity |
|-------------------------------|-----|---------|-------------------------------------------------------------------------------------------------------------|----------|
| Combination wrench, long type | 2-0 | 120/1   | 6, 7, 8, 9, 10, 11, 12, 13, 14,<br>15, 16, 17, 18, 19, 20, 21, 22,<br>23, 24, 25, 26, 27, 28, 29, 30,<br>32 | 26       |

 $<sup>^{\</sup>star}$  Images of products are symbolic. All dimensions are in mm, and weight in grams. All listed dimensions may vary in tolerance.

## Usage (pictures)



LIFE profile

## Safety (pictures)