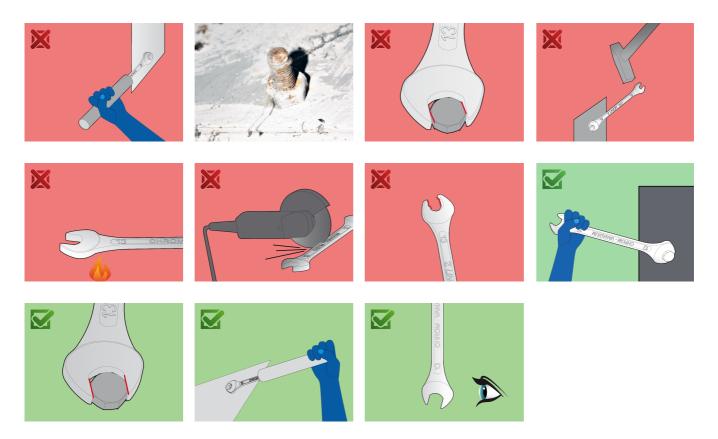

ong type in carton box | 600384 | 120/1CB | 6 - 32     | 26       |

| Product name                  | SKU         | Article | Dimensions                                                                                                  | Quantity |
|-------------------------------|-------------|---------|-------------------------------------------------------------------------------------------------------------|----------|
| Combination wrench, long type | ĵ <b>,ĵ</b> | 120/1   | 6, 7, 8, 9, 10, 11, 12, 13, 14,<br>15, 16, 17, 18, 19, 20, 21, 22,<br>23, 24, 25, 26, 27, 28, 29, 30,<br>32 | 26       |

\* Images of products are symbolic. All dimensions are in mm, and weight in grams. All listed dimensions may vary in tolerance.

## Usage (pictures)



#### LIFE profile

## Safety (pictures)