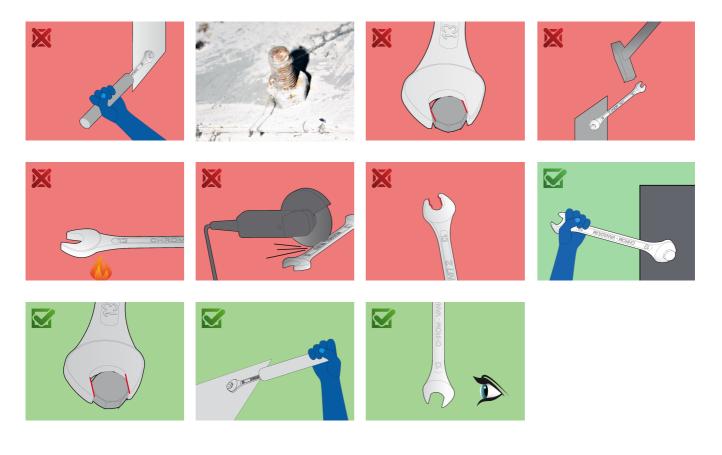

22

| Product name                                         | SKU    | Article | Dimensions                                                        | Quantity |
|------------------------------------------------------|--------|---------|-------------------------------------------------------------------|----------|
| Set of combination wrenches, long type in carton box | 600383 | 120/1CB | 6 - 22                                                            | 17       |
| Combination wrench, long type                        | 2)0    | 120/1   | 6, 7, 8, 9, 10, 11, 12, 13, 14,<br>15, 16, 17, 18, 19, 20, 21, 22 | 17       |

\* Images of products are symbolic. All dimensions are in mm, and weight in grams. All listed dimensions may vary in tolerance.

## Usage (pictures)



### Safety (pictures)