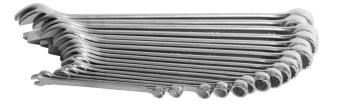

# Set of combination wrenches, long type in carton box

#### **Product features**

Set includes:

17x long combination wrench (article 120/1) dim. 6, 7, 8, 9, 10, 11, 12, 13, 14, 15, 16, 17, 18, 19, 20, 21, 22

| Product name                                         | SKU    | Article | Dimensions                                                        | Quantity |
|------------------------------------------------------|--------|---------|-------------------------------------------------------------------|----------|
| Set of combination wrenches, long type in carton box | 600383 | 120/1CB | 6 - 22                                                            | 17       |
| Combination wrench, long type                        | 2)0    | 120/1   | 6, 7, 8, 9, 10, 11, 12, 13, 14,<br>15, 16, 17, 18, 19, 20, 21, 22 | 17       |