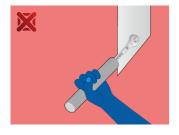

1, 12, 13, 14, 15, 17, 19, 22, 24, 27, 30

| Product name                                         | SKU    | Article | Dimensions                                        | Quantity |
|------------------------------------------------------|--------|---------|---------------------------------------------------|----------|
| Set of combination wrenches, long type in carton box | 611020 | 120/1CB | 10 - 30                                           | 12       |
| Combination wrench, long type                        | 2=0    | 120/1   | 10, 11, 12, 13, 14, 15, 17, 19,<br>22, 24, 27, 30 | 12       |

<sup>\*</sup> Images of products are symbolic. All dimensions are in mm, and weight in grams. All listed dimensions may vary in tolerance.

## Usage (pictures)



LIFE profile

### Safety (pictures)