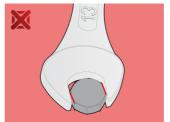

2, 13, 14, 15, 17, 19, 22, 24, 27, 30

| Product name                                         | SKU    | Article | Dimensions                                        | Quantity |
|------------------------------------------------------|--------|---------|---------------------------------------------------|----------|
| Set of combination wrenches, long type in carton box | 611020 | 120/1CB | 10 - 30                                           | 12       |
| Combination wrench, long type                        | 2=0    | 120/1   | 10, 11, 12, 13, 14, 15, 17, 19,<br>22, 24, 27, 30 | 12       |

<sup>\*</sup> Images of products are symbolic. All dimensions are in mm, and weight in grams. All listed dimensions may vary in tolerance.

## Usage (pictures)



LIFE profile

### Safety (pictures)