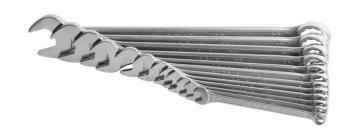

# Set of combination wrenches, long type in carton box

120/1CB

#### Set includes:

• 12x long combination wrench (article 120/1) dim. 10, 11, 12, 13, 14, 15, 17, 19, 22, 24, 27, 30

| Product name                                         | SKU    | Article | Dimensions                                        | Quantity |
|------------------------------------------------------|--------|---------|---------------------------------------------------|----------|
| Set of combination wrenches, long type in carton box | 611020 | 120/1CB | 10 - 30                                           | 12       |
| Combination wrench, long type                        | 2=0    | 120/1   | 10, 11, 12, 13, 14, 15, 17, 19,<br>22, 24, 27, 30 | 12       |