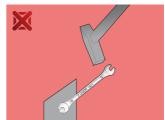

13, 14, 15, 17, 19, 22, 24, 27, 30

| Product name                                         | SKU    | Article | Dimensions                                        | Quantity |
|------------------------------------------------------|--------|---------|---------------------------------------------------|----------|
| Set of combination wrenches, long type in carton box | 611020 | 120/1CB | 10 - 30                                           | 12       |
| Combination wrench, long type                        | 2=0    | 120/1   | 10, 11, 12, 13, 14, 15, 17, 19,<br>22, 24, 27, 30 | 12       |

<sup>\*</sup> Images of products are symbolic. All dimensions are in mm, and weight in grams. All listed dimensions may vary in tolerance.

## Usage (pictures)



LIFE profile

### Safety (pictures)