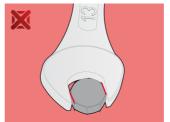

ination wrench (article 120/1) dim. 8, 10, 11, 12, 13, 14, 15, 17, 19, 22

| Product name                                         | SKU    | Article | Dimensions                               | Quantity |
|------------------------------------------------------|--------|---------|------------------------------------------|----------|
| Set of combination wrenches, long type in carton box | 611019 | 120/1CB | 8 - 22                                   | 10       |
| Combination wrench, long type                        | 2==0   | 120/1   | 8, 10, 11, 12, 13, 14, 15, 17,<br>19, 22 | 10       |

<sup>\*</sup> Images of products are symbolic. All dimensions are in mm, and weight in grams. All listed dimensions may vary in tolerance.

## Usage (pictures)



LIFE profile

### Safety (pictures)