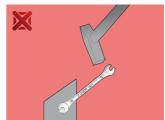

ation wrench (article 120/1) dim. 8, 10, 11, 12, 13, 14, 15, 17, 19, 22

| Product name                                         | SKU    | Article | Dimensions                               | Quantity |
|------------------------------------------------------|--------|---------|------------------------------------------|----------|
| Set of combination wrenches, long type in carton box | 611019 | 120/1CB | 8 - 22                                   | 10       |
| Combination wrench, long type                        | 2==0   | 120/1   | 8, 10, 11, 12, 13, 14, 15, 17,<br>19, 22 | 10       |

<sup>\*</sup> Images of products are symbolic. All dimensions are in mm, and weight in grams. All listed dimensions may vary in tolerance.

## Usage (pictures)



LIFE profile

### Safety (pictures)