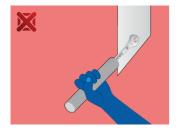

combination wrench (article 120/1) dim. 8, 10, 11, 12, 13, 14, 15, 17, 19, 22

| Product name                                         | SKU    | Article | Dimensions                               | Quantity |
|------------------------------------------------------|--------|---------|------------------------------------------|----------|
| Set of combination wrenches, long type in carton box | 611019 | 120/1CB | 8 - 22                                   | 10       |
| Combination wrench, long type                        | 2==0   | 120/1   | 8, 10, 11, 12, 13, 14, 15, 17,<br>19, 22 | 10       |

<sup>\*</sup> Images of products are symbolic. All dimensions are in mm, and weight in grams. All listed dimensions may vary in tolerance.

## Usage (pictures)



LIFE profile

### Safety (pictures)