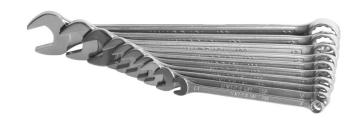

# Set of combination wrenches, long type in carton box

120/1CB

#### Set includes:

10x long combination wrench (article 120/1) dim. 8, 10, 11, 12, 13, 14, 15, 17, 19, 22

| Product name                                         | SKU    | Article | Dimensions                               | Quantity |
|------------------------------------------------------|--------|---------|------------------------------------------|----------|
| Set of combination wrenches, long type in carton box | 611019 | 120/1CB | 8 - 22                                   | 10       |
| Combination wrench, long type                        | 2==0   | 120/1   | 8, 10, 11, 12, 13, 14, 15, 17,<br>19, 22 | 10       |