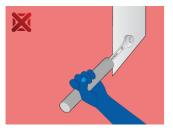

----------------|-----------|---------|-------------------------------------------------------------------|----------|
| Set of combination wrenches, short type on metal stand | 605539    | 125/1MS | 6 - 22                                                            | 17       |
| Combination wrench, short type                         | Ð <b></b> | 125/1   | 6, 7, 8, 9, 10, 11, 12, 13, 14,<br>15, 16, 17, 18, 19, 20, 21, 22 | 17       |
| Metal stand for combination wrenches - short type      |           | 977/3   | 6 - 22/17                                                         | 1        |

<sup>\*</sup> Images of products are symbolic. All dimensions are in mm, and weight in grams. All listed dimensions may vary in tolerance.

### Usage (pictures)



LIFE profile

## Safety (pictures)