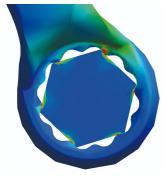

------------------------------------------------------|-----------|---------|-------------------------------------------------------------------|----------|
| Set of combination wrenches, short type on metal stand | 605539    | 125/1MS | 6 - 22                                                            | 17       |
| Combination wrench, short type                         | Ð <b></b> | 125/1   | 6, 7, 8, 9, 10, 11, 12, 13, 14,<br>15, 16, 17, 18, 19, 20, 21, 22 | 17       |
| Metal stand for combination wrenches - short type      |           | 977/3   | 6 - 22/17                                                         | 1        |

<sup>\*</sup> Images of products are symbolic. All dimensions are in mm, and weight in grams. All listed dimensions may vary in tolerance.

### Usage (pictures)



LIFE profile

## Safety (pictures)