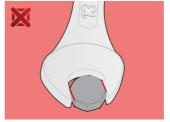

------------|-----------|---------|-------------------------------------------------------------------|----------|
| Set of combination wrenches, short type on metal stand | 605539    | 125/1MS | 6 - 22                                                            | 17       |
| Combination wrench, short type                         | Ð <b></b> | 125/1   | 6, 7, 8, 9, 10, 11, 12, 13, 14,<br>15, 16, 17, 18, 19, 20, 21, 22 | 17       |
| Metal stand for combination wrenches - short type      |           | 977/3   | 6 - 22/17                                                         | 1        |

<sup>\*</sup> Images of products are symbolic. All dimensions are in mm, and weight in grams. All listed dimensions may vary in tolerance.

### Usage (pictures)



LIFE profile

## Safety (pictures)