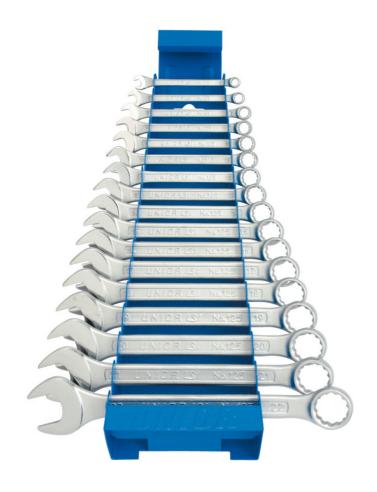

# Set of combination wrenches, short type on metal stand

125/1MS

#### Set includes:

17x short combination wrench (article 125/1) dim. 6, 7, 8, 9, 10, 11, 12, 13, 14, 15, 16, 17, 18, 19, 20, 21, 22

| Product name                                           | SKU       | Article | Dimensions                                                        | Quantity |
|--------------------------------------------------------|-----------|---------|-------------------------------------------------------------------|----------|
| Set of combination wrenches, short type on metal stand | 605539    | 125/1MS | 6 - 22                                                            | 17       |
| Combination wrench, short type                         | Ð <b></b> | 125/1   | 6, 7, 8, 9, 10, 11, 12, 13, 14,<br>15, 16, 17, 18, 19, 20, 21, 22 | 17       |
| Metal stand for combination wrenches - short type      |           | 977/3   | 6 - 22/17                                                         | 1        |